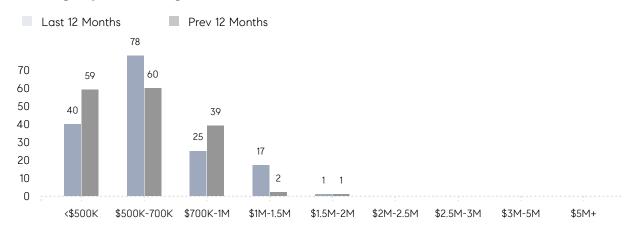

|                | AVERAGE SOLD PRICE | \$690,286 | \$609,714 | 13%       |
|                | # OF CONTRACTS     | 11        | 5         | 120%      |
|                | NEW LISTINGS       | 8         | 4         | 100%      |
| Condo/Co-op/TH | AVERAGE DOM        | 38        | 11        | 245%      |
|                | % OF ASKING PRICE  | 100%      | 98%       |           |
|                | AVERAGE SOLD PRICE | \$435,000 | \$510,000 | -15%      |
|                | # OF CONTRACTS     | 2         | 0         | 0%        |
|                | NEW LISTINGS       | 1         | 1         | 0%        |
|                |                    |           |           |           |

# River Edge

JANUARY 2022

### Monthly Inventory



### Contracts By Price Range



### Listings By Price Range



# COMPASS



Compass makes no representations or warranties, express or implied, with respect to future market conditions or prices of residential product at the time the subject property or any competitive property is complete and ready for occupancy or with respect to any report, study, finding, recommendation or other information provided by Compass herein. Moreover, no warranty, express or implied, is made or should be assumed regarding the accuracy, adequacy, completeness, legality, reliability, merchantability or fitness for a particular purpose of any information, in part or whole, contained herein. All material is presented with the understanding that Compass shall not be deemed to provide legal, accounting or other professional services. This is not intended to solicit the purch