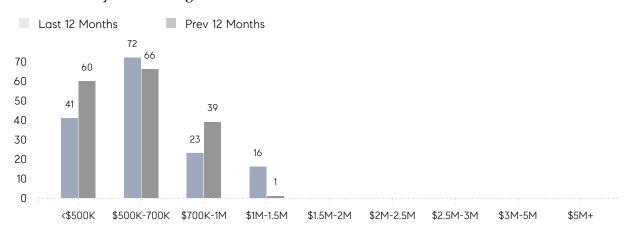

| 100%      |           |
|                | AVERAGE SOLD PRICE | \$690,286 | \$609,714 | 13%       |
|                | # OF CONTRACTS     | 11        | 5         | 120%      |
|                | NEW LISTINGS       | 8         | 4         | 100%      |
| Condo/Co-op/TH | AVERAGE DOM        | 38        | 11        | 245%      |
|                | % OF ASKING PRICE  | 100%      | 98%       |           |
|                | AVERAGE SOLD PRICE | \$435,000 | \$510,000 | -15%      |
|                | # OF CONTRACTS     | 2         | 0         | 0%        |
|                | NEW LISTINGS       | 1         | 1         | 0%        |
|                |                    |           |           |           |

# River Edge

JANUARY 2022

### Monthly Inventory



### Contracts By Price Range



### Listings By Price Range



# COMPASS



Compass makes no representations or warranties, express or implied, with respect to future market conditions or prices of residential product at the time the subject property or any competitive property is complete and ready for occupancy or with respect to any report, study, finding, recommendation or other information provided by Compass herein. Moreover, no warranty, express or implied, is made or should be assumed regarding the accuracy, adequacy, completeness, legality, reliability, merchantability or fitness for a particular purpose of any information, in part or whole, contained herein. All material is presented with the understanding that Compass shall not be deemed to provide legal, accounting or other professional services. This is no