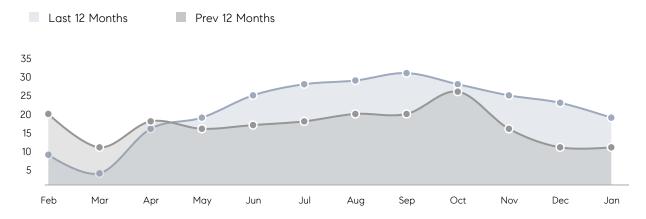

| % OF ASKING PRICE  | 99%       | 100%      |           |
|                | AVERAGE SOLD PRICE | \$690,286 | \$609,714 | 13%       |
|                | # OF CONTRACTS     | 11        | 5         | 120%      |
|                | NEW LISTINGS       | 8         | 4         | 100%      |
| Condo/Co-op/TH | AVERAGE DOM        | 38        | 11        | 245%      |
|                | % OF ASKING PRICE  | 100%      | 98%       |           |
|                | AVERAGE SOLD PRICE | \$435,000 | \$510,000 | -15%      |
|                | # OF CONTRACTS     | 2         | 0         | 0%        |
|                | NEW LISTINGS       | 1         | 1         | 0%        |
|                |                    |           |           |           |

# River Edge

JANUARY 2022

### Monthly Inventory



### Contracts By Price Range



### Listings By Price Range



# COMPASS



Compass makes no representations or warranties, express or implied, with respect to future market conditions or prices of residential product at the time the subject property or any competitive property is complete and ready for occupancy or with respect to any report, study, finding, recommendation or other information provided by Compass herein. Moreover, no warranty, express or implied, is made or should be assumed regarding the accuracy, adequacy, completeness, legality, reliability, merchantability or fitness for a particular purpose of any information, in part or whole, contained herein. All material is presented with the understanding that Compass shall not be deemed to provide legal, accounting or other p